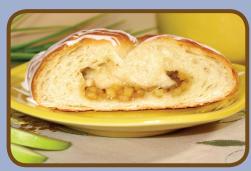

**Apple**h apple and the ta

Bits of fresh apple and the taste of cinnamon will remind you of a baked apple pie!

Cream Cheese

Smooth and rich cream cheese in every slice. A Family favorite!