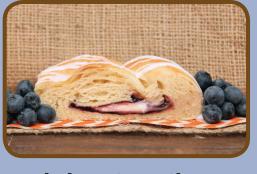

Strawberry Cream Cheese
Sweet strawberries mixed
with a cream cheese filling

old fashioned cinnamon rolls!

**Cinnamon**A pastry that tastes just like Grandma's

Blueberry Cream Cheese
A tasty combination of rich cream cheese
and sweet blueberry filling