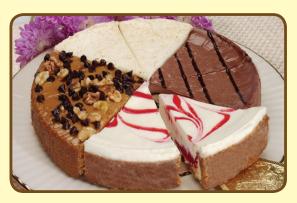

## **Sampler Platter**

Can't decide? Try a sample of four delicious flavors- two slices each of New York, Turtle, Chocolate Silk, and Strawberry Swirl.