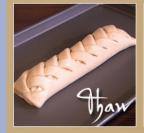

# **BUTTER BRAID PASTRIES**

- Only available thru fundraising
- Still tastes fresh after a year in the freezer!
- Comes frozen- just thaw, rise, and bake
- 22 oz-plenty for the whole family
- Fruit or cream in every pastry
- Hand braided, light and flaky, made with real butter
- After 20 years on the fundraising market, the Butter Braid pastry has raised over 100 million dolllars!