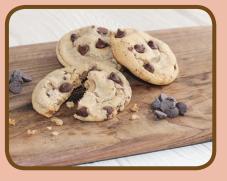

# **COOKIE DOUGH**

- 2.5 lb. package
- Made with Real Butter
- 40 generously sized pre-portioned cookies
- Break-n-Bake- just break-a-part, bake and enjoy!

# **Chocolate Chip**

The all-time classic cookie and #1 best seller! You won't be satisfied with just one!

**Peanut Butter** 

Old fashioned, creamy, peanut butter in every bite.