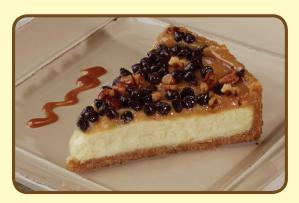

### Turtle

This decadent cheesecake is smothered in caramel and topped with crushed nuts and chocolate chips.