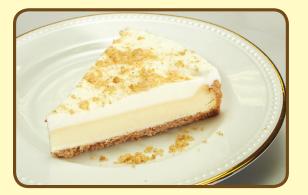

### **New York**

Our classic Creamy New York Cheesecake nestled in a graham crust. Serve plain or with your favorite topping.