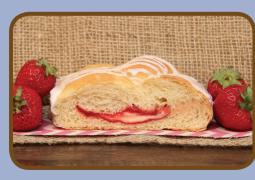

Strawberry Cream Cheese
Sweet strawberries mixed
with a cream cheese filling

old fashioned cinnamon rolls!

**Cinnamon**A pastry that tastes just like Grandma's

Blueberry Cream Cheese
A tasty combination of rich cream cheese
and sweet blueberry filling