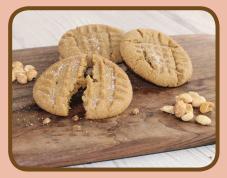

# **COOKIE DOUGH**

- 2.5 lb. package
- Made with Real Butter
- 40 generously sized pre-portioned cookies
- Break-n-Bake- just break-a-part, bake and enjoy!

# **Chocolate Chip**

The all-time classic cookie and #1 best seller! You won't be satisfied with just one!

**Peanut Butter** 

Old fashioned, creamy, peanut butter in every bite.