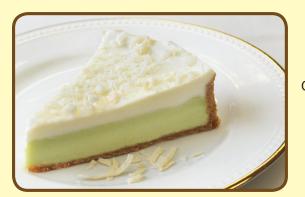

### **Key Lime**

Cool and refreshing Key Lime
Cheesecake. Topped with our sweet
cream and garnished with baked
coconut sprinkles. A Taste of the
Tropics!