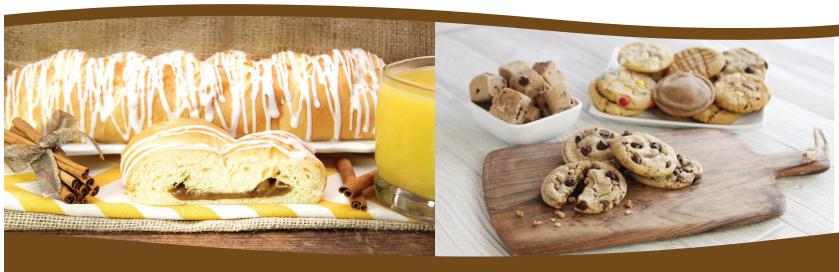

# **BUTTER BRAID PASTRIES**

- Only available thru fundraising
- Still tastes fresh after a year in the freezer!
- Comes frozen- just thaw, rise, and bake
- 22 oz-plenty for the whole family
- Fruit or cream in every pastry
- Hand braided, light and flaky, made with real butter
- After 20 years on the fundraising market, the Butter Braid pastry has raised over 100 million dolllars!

Strawberry Cream Cheese
Sweet strawberries mixed
with a cream cheese filling

old fashioned cinnamon rolls!

**Cinnamon**A pastry that tastes just like Grandma's

Blueberry Cream Cheese
A tasty combination of rich cream cheese
and sweet blueberry filling

**Apple**h apple and the ta

Bits of fresh apple and the taste of cinnamon will remind you of a baked apple pie!

Cream Cheese

Smooth and rich cream cheese in every slice. A Family favorite!

# **COOKIE DOUGH**

- 2.5 lb. package
- Made with Real Butter
- 40 generously sized pre-portioned cookies
- Break-n-Bake- just break-a-part, bake and enjoy!

# **Chocolate Chip**

The all-time classic cookie and #1 best seller! You won't be satisfied with just one!

**Peanut Butter** 

Old fashioned, creamy, peanut butter in every bite.

# Oatmeal Cranberry White Chocolate Chunk

The perfect combination of white chocolate chips, cranberries and oatmeal.

# M&M Candy

M&M candies in every bite... perfect for every age!