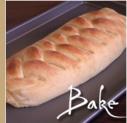

# **BUTTER BRAID PASTRIES**

- Only available thru fundraising
- Still tastes fresh after a year in the freezer!
- Comes frozen- just thaw, rise, and bake
- 22 oz-plenty for the whole family
- Fruit or cream in every pastry
- Hand braided, light and flaky, made with real butter
- After 20 years on the fundraising market, the Butter Braid pastry has raised over 100 million dolllars!