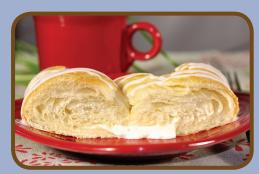

# **BUTTER BRAID PASTRIES**

- Only available thru fundraising
- Still tastes fresh after a year in the freezer!
- Comes frozen- just thaw, rise, and bake
- 22 oz-plenty for the whole family
- Fruit or cream in every pastry
- Hand braided, light and flaky, made with real butter
- After 20 years on the fundraising market, the Butter Braid pastry has raised over 100 million dolllars!

Strawberry Cream Cheese
Sweet strawberries mixed
with a cream cheese filling

old fashioned cinnamon rolls!

**Cinnamon**A pastry that tastes just like Grandma's

Blueberry Cream Cheese
A tasty combination of rich cream cheese
and sweet blueberry filling

**Apple**h apple and the ta

Bits of fresh apple and the taste of cinnamon will remind you of a baked apple pie!

Cream Cheese

Smooth and rich cream cheese in every slice. A Family favorite!