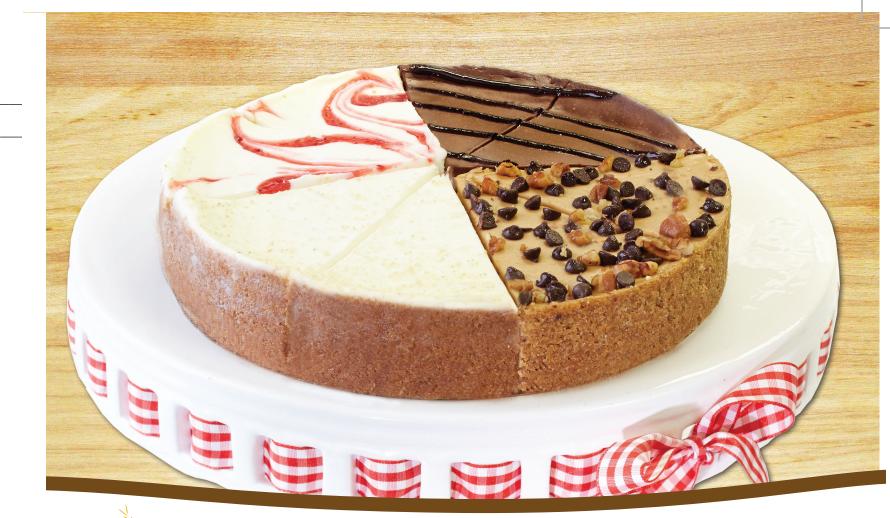

# **CHEESECAKE**

- · 32 oz. pre-sliced
- 8 generous portions
- No partially hydrogenated oils
- No high fructose corn syrup
- No preservatives
- No artificial flavors or coloring
- All cheesecakes certified Kosher KD

## **Sampler Platter**

Can't decide? Try a sample of four delicious flavors- two slices each of New York, Turtle, Chocolate Silk, and Strawberry Swirl.