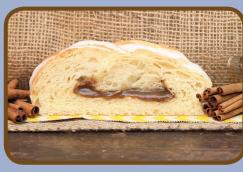

Strawberry Cream Cheese
Sweet strawberries mixed
with a cream cheese filling

old fashioned cinnamon rolls!

**Cinnamon**A pastry that tastes just like Grandma's

Blueberry Cream Cheese
A tasty combination of rich cream cheese
and sweet blueberry filling