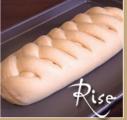

# **BUTTER BRAID PASTRIES**

- Only available thru fundraising
- Still tastes fresh after a year in the freezer!
- Comes frozen- just thaw, rise, and bake
- 22 oz-plenty for the whole family
- Fruit or cream in every pastry
- Hand braided, light and flaky, made with real butter
- After 20 years on the fundraising market, the Butter Braid pastry has raised over 100 million dolllars!