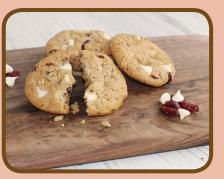

# **COOKIE DOUGH**

- 2.5 lb. package
- Made with Real Butter
- 40 generously sized pre-portioned cookies
- Break-n-Bake- just break-a-part, bake and enjoy!

# Oatmeal Cranberry White Chocolate Chunk

The perfect combination of white chocolate chips, cranberries and oatmeal.