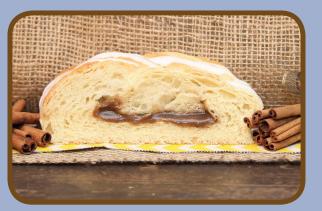

Apple Bits of fresh apple and the taste of cinnamon will remind you of a baked apple pie!

Cinnamon A pastry that tastes just like Grandma's old fashioned cinnamon rolls!

**Cream Cheese** Smooth and rich cream cheese in every slice. A Family favorite!