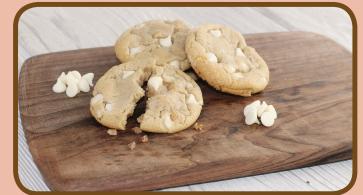

**Oatmeal Cranberry** White Chocolate Chunk

The perfect combination of white chocolate chips, cranberries and oatmeal.