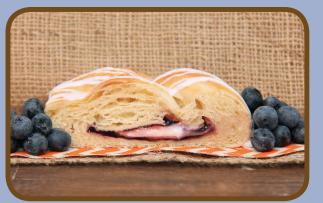

A tasty combination of rich cream cheese and sweet blueberry filling

Strawberry **Cream Cheese** Sweet strawberries mixed with a cream cheese filling

Fruit or cream in every pastry

- Hand braided, light and flaky, made with real butter
- After 20 years on the fundraising market, the Butter Braid pastry has raised over 100 million dolllars!