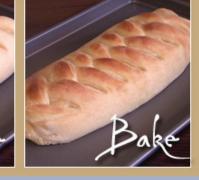

## Introducing... The Finest in Fundraising

404-304-3837 dailybreadfundraising.com

- · Still tastes fresh after a year in the freezer!
- · Comes frozen- just thaw, rise, and bake
- 22 oz-plenty for the whole family