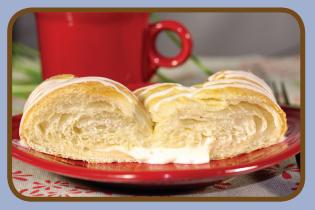

A tasty combination of rich cream cheese and sweet blueberry filling

Strawberry **Cream Cheese** Sweet strawberries mixed with a cream cheese filling

Fruit or cream in every pastry

- Hand braided, light and flaky, made with real butter
- After 20 years on the fundraising market, the Butter Braid pastry has raised over 100 million dolllars!

Apple Bits of fresh apple and the taste of cinnamon will remind you of a baked apple pie!

Cinnamon A pastry that tastes just like Grandma's old fashioned cinnamon rolls!

**Cream Cheese** Smooth and rich cream cheese in every slice. A Family favorite!