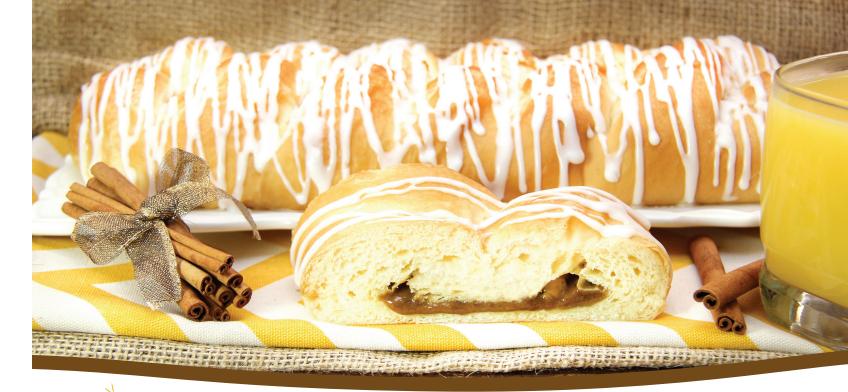

A tasty combination of rich cream cheese and sweet blueberry filling

Strawberry **Cream Cheese** Sweet strawberries mixed with a cream cheese filling

Fruit or cream in every pastry

- Hand braided, light and flaky, made with real butter
- After 20 years on the fundraising market, the Butter Braid pastry has raised over 100 million dolllars!

Apple Bits of fresh apple and the taste of cinnamon will remind you of a baked apple pie!

Cinnamon A pastry that tastes just like Grandma's old fashioned cinnamon rolls!

**Cream Cheese** Smooth and rich cream cheese in every slice. A Family favorite!