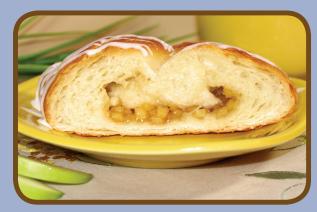

Apple Bits of fresh apple and the taste of cinnamon will remind you of a baked apple pie!

Cinnamon A pastry that tastes just like Grandma's old fashioned cinnamon rolls!

**Cream Cheese** Smooth and rich cream cheese in every slice. A Family favorite!