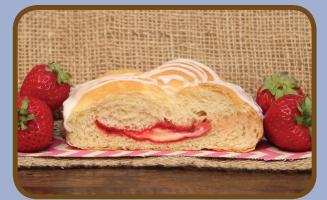

A tasty combination of rich cream cheese and sweet blueberry filling

Strawberry **Cream Cheese** Sweet strawberries mixed with a cream cheese filling

Fruit or cream in every pastry

- Hand braided, light and flaky, made with real butter
- After 20 years on the fundraising market, the Butter Braid pastry has raised over 100 million dolllars!