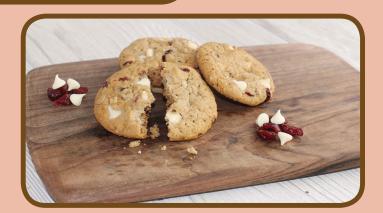

**Oatmeal Cranberry** White Chocolate Chunk

The perfect combination of white chocolate chips, cranberries and oatmeal.