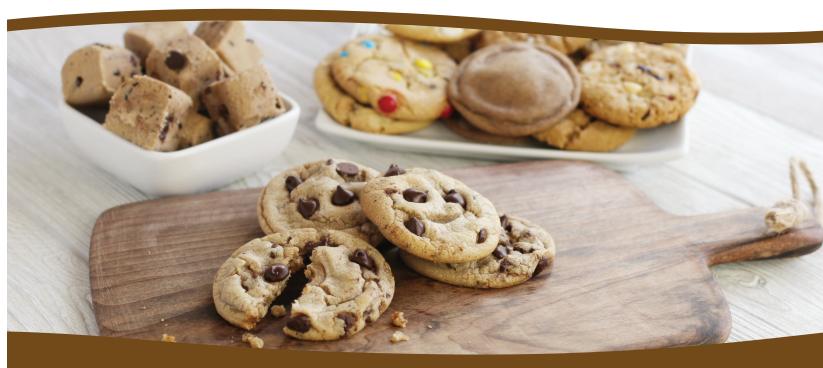

**Peanut Butter** Old fashioned, creamy,

peanut butter in

every bite.

- 2.5 lb. package
- Made with Real Butter
- 40 generously sized pre-portioned cookies
- Break-n-Bake- just break part, bake and enjoy!

The all-time classic cookie and #1 best seller! You won't be satisfied with just one!

M&M Candy M&M candies in every bite... perfect for every age!

White Chunk Macadamia Nut A scrumptious blend of macadamia nuts and white chocolate chips.

**Oatmeal Cranberry** White Chocolate Chunk

The perfect combination of white chocolate chips, cranberries and oatmeal.